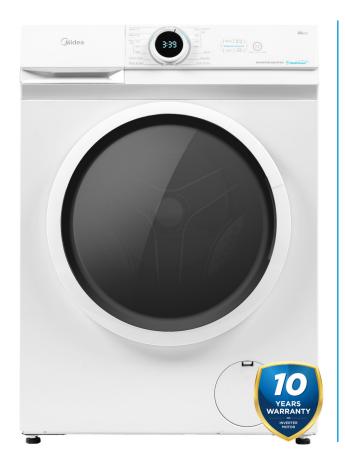

## MIDEA LUNAR SERIES WASHING MACHINE 8KG

Model Number: MF100W80BA/W-HR

| SPECIFICATIONS:          |                     |
|--------------------------|---------------------|
| Product Name:            | Washing Machine 8KG |
| Туре:                    | Free-Standing       |
| Aesthetics:              | White               |
| Energy Efficiency Class: | А                   |
| Rated Washing Capacity:  | 8 KG                |
| Rated Spinning Capacity: | 8 KG                |

| MAIN FEATURES          |                                  |
|------------------------|----------------------------------|
| Max. Spin Speed:       | 1400 RPM                         |
| Spin Speed Selection:  | 0-400-600-800-<br>1000-1200-1400 |
| Display Type / Colour: | LED / White                      |
| Energy Consumption:    | 55 kWh/100 cycles                |
| Water Consumption:     | 48 L/cycle                       |
| Spinning noise level:  | 76 dB/B                          |
| Number Of Programs:    | 15                               |
| Child Lock:            | Yes                              |
| Net Weight:            | 68 KG                            |
| Rated Power:           | 2000 W                           |
| Motor Type:            | BLDC Motor                       |

## DIMENSIONS:

W: 59.50 cm x D: 53.30 cm x H: 85 cm

## WARRANTY:

10 years on inverter motor

2 years on parts and labour